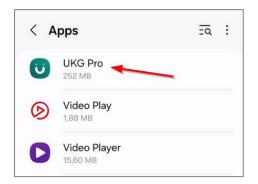

Step 2: Scroll down and select "Apps".

Step 3: Scroll down or search for the "UKG Pro" application and select "UKG Pro".

Step 4: Scroll down and select "Storage".

Step 5: Select "Clear cache".

| < Storage               |                    |
|-------------------------|--------------------|
| UKG Pro<br>4.02.01.0462 |                    |
| Space used              |                    |
| Арр                     | 102 MB             |
| Data                    | 150 MB             |
| Cache                   | 17,36 MB           |
| Total                   | 269 MB             |
|                         |                    |
|                         |                    |
|                         |                    |
|                         |                    |
|                         |                    |
| ŕæ                      | <del>کر</del><br>ب |