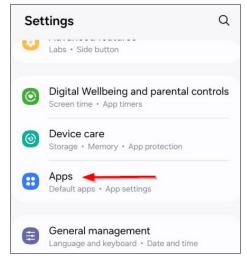

Step 2: Scroll down and select "Apps".

Step 3: Scroll down or search for the "UKG Pro" application and select "UKG Pro".

Step 4: Scroll down and select "Storage".

Step 5: Select "Clear cache".

| < Storage               |                    |
|-------------------------|--------------------|
| UKG Pro<br>4.02.01.0462 |                    |
| Space used              |                    |
| Арр                     | 102 MB             |
| Data                    | 150 MB             |
| Cache                   | 17,36 MB           |
| Total                   | 269 MB             |
|                         |                    |
|                         |                    |
|                         |                    |
|                         |                    |
|                         |                    |
| ŕæ                      | <del>کر</del><br>ب |