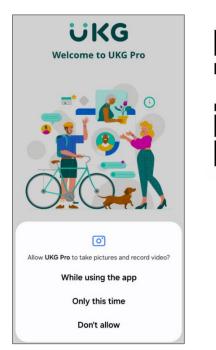

## 

Select the "Scan QR Code" button on the right. If you get asked to "Allow UKG Pro to take pictures...", select "**While using the app**". When the block comes up on your screen, scan the following QR code: