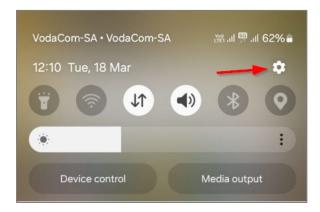

## Permanent ER24 employees who are working an MHR shift and need to clock on a mobile

<u>Step 1:</u> Scroll down with your finger from top to bottom on your mobile screen to see the settings buttons. Select the settings button on the top right.