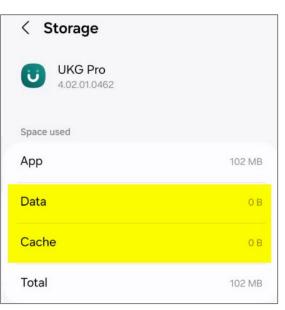

**<u>Step 7</u>**: Select **"Delete"**. Make sure the Data and Cache fields are showing **"0 B**" after you have selected "Delete".

| < Storage                                                                                      |
|------------------------------------------------------------------------------------------------|
| UKG Pro<br>4.02.01.0462                                                                        |
| Space used                                                                                     |
| Арр 102 МВ                                                                                     |
| Data 150 MB                                                                                    |
| Cache 0 B                                                                                      |
| Total 252 MB                                                                                   |
|                                                                                                |
|                                                                                                |
|                                                                                                |
| All of this application's data will be deleted permanently. This includes all files, settings, |
| accounts, databases etc. Cancel Delete                                                         |
| Citar data Citar datio                                                                         |