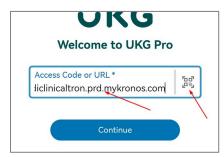

Step 8: Log into the UKG Pro App and click "Skip" when you see the screen below:

Step 9: Enter the following URL: https://mediclinicaltron.prd.mykronos.com and select "Continue".