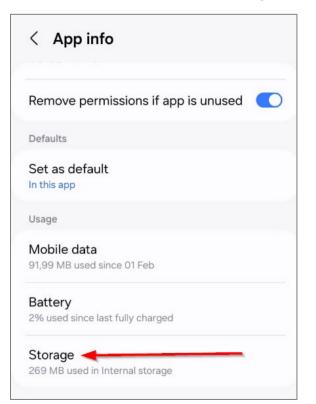

Step 2: Scroll down and select "Apps".

Step 3: Scroll down or search for the "UKG Pro" application and select "UKG Pro".

Step 4: Scroll down and select "Storage".

Step 5: Select "Clear cache".

| < Storage               |                    |
|-------------------------|--------------------|
| UKG Pro<br>4.02.01.0462 |                    |
| Space used              |                    |
| Арр                     | 102 MB             |
| Data                    | 150 MB             |
| Cache                   | 17,36 MB           |
| Total                   | 269 MB             |
|                         |                    |
|                         |                    |
|                         |                    |
|                         |                    |
|                         |                    |
| ŕæ                      | <del>کر</del><br>ب |