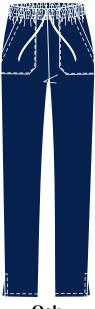

## NURSING AND CARE WORKER MENS 2024

Samuel Unisex S/s tunic with pockets Size XS-5XL R316.30 Loops & Buttons

Rowan Unisex L/s Fleece Jacket Size XXS - 5XL R632.50

Oak Pull-on pants Size S-3XL R242.50