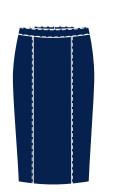

## NURSING AND CARE WORKER LADIES 2024

Nazley Fitted headgear R169.05

Emery Ladies V-neck scrub top with contrast Size XS-5XL

R328.55 Loops & Buttons

Teak Side back elastic lined pencil skirt with back vent Sizes 28-50 65cm 75cm R300.00 R311.50