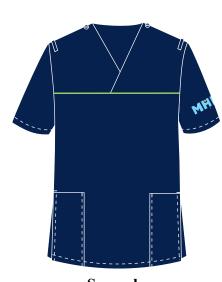

## NURSING AND CARE WORKER MENS 2024

Samuel Unisex S/s tunic with pockets Size XS-5XL R316.30 Loops & Buttons

Rowan Unisex L/s Fleece Jacket Size XXS - 5XL R632.50

Oak Pull-on pants Size S-3XL R242.50