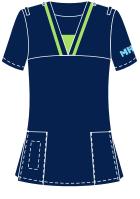

## NURSING AND CARE WORKER LADIES 2024

Nazley Fitted headgear R169.05

Emery Ladies V-neck scrub top with contrast Size XS-5XL

R328.55 Loops & Buttons

Teak Side back elastic lined pencil skirt with back vent Sizes 28-50 65cm 75cm R300.00 R311.50

## EMBROIDERY:

Emery and Samuel left sleeve wearing

FABRIC USED: Milan: Nankin, White and Lettuce. Ultimate Fleece: Navy.