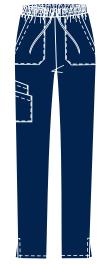

Rowan Unisex L/s Fleece Jacket Size XXS - 5XL R632.50

Magnolia Pull-on pants with pockets Size XS-5XL R242.50