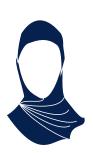

## NURSING AND CARE WORKER LADIES 2024

Nazley Fitted headgear R169.05

Emery Ladies V-neck scrub top with contrast Size XS-5XL

R328.55 Loops & Buttons

Teak Side back elastic lined pencil skirt with back vent Sizes 28-50 65cm 75cm R300.00 R311.50