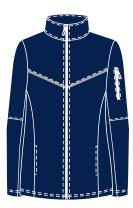

Rowan Unisex L/s Fleece Jacket Size XXS - 5XL R632.50

Magnolia Pull-on pants with pockets Size XS-5XL R242.50

## NURSING AND CARE WORKER MENS 2024

Samuel Unisex S/s tunic with pockets Size XS-5XL R316.30 Loops & Buttons

Rowan Unisex L/s Fleece Jacket Size XXS - 5XL R632.50

Oak Pull-on pants Size S-3XL R242.50