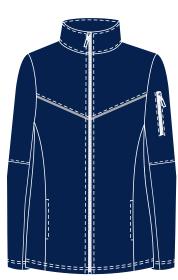

Rowan Unisex L/s Fleece Jacket Size XXS - 5XL R632.50

Magnolia Pull-on pants with pockets Size XS-5XL R242.50